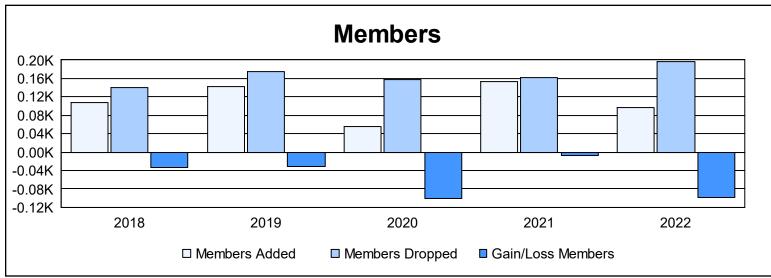

District 18 O As of June 2022 Cumulative

| Year      | New<br>Clubs | Dropped<br>Clubs | Gain/<br>Loss<br>Clubs | New<br>Members | Charter<br>Members | Reinstate<br>Members | Transfer<br>Members | Total<br>Member<br>Added | Total<br>Members<br>Dropped | Gain/<br>Loss<br>Members |
|-----------|--------------|------------------|------------------------|----------------|--------------------|----------------------|---------------------|--------------------------|-----------------------------|--------------------------|
| 2017-2018 | 0            | 2                | -2                     | 101            | 0                  | 4                    | 2                   | 107                      | 140                         | -33                      |
| 2018-2019 | 1            | 2                | -1                     | 109            | 25                 | 3                    | 5                   | 142                      | 174                         | -32                      |
| 2019-2020 | 0            | 5                | -5                     | 48             | 0                  | 6                    | 2                   | 56                       | 157                         | -101                     |
| 2020-2021 | 3            | 1                | 2                      | 56             | 73                 | 23                   | 2                   | 154                      | 161                         | -7                       |
| 2021-2022 | 0            | 3                | -3                     | 86             | 0                  | 8                    | 3                   | 97                       | 196                         | -99                      |
| Average   | 1            | 3                | -2                     | 80             | 20                 | 9                    | 3                   | 111                      | 166                         | -54                      |