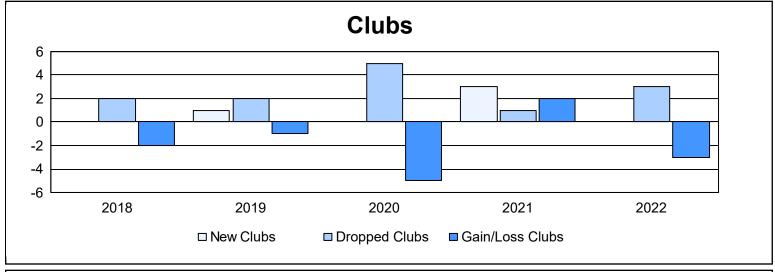

District 18 O As of June 2022 Cumulative

| Year      | New<br>Clubs | Dropped<br>Clubs | Gain/<br>Loss<br>Clubs | New<br>Members | Charter<br>Members | Reinstate<br>Members | Transfer<br>Members | Total<br>Member<br>Added | Total<br>Members<br>Dropped | Gain/<br>Loss<br>Members |
|-----------|--------------|------------------|------------------------|----------------|--------------------|----------------------|---------------------|--------------------------|-----------------------------|--------------------------|
| 2017-2018 | 0            | 2                | -2                     | 101            | 0                  | 4                    | 2                   | 107                      | 140                         | -33                      |
| 2018-2019 | 1            | 2                | -1                     | 109            | 25                 | 3                    | 5                   | 142                      | 174                         | -32                      |
| 2019-2020 | 0            | 5                | -5                     | 48             | 0                  | 6                    | 2                   | 56                       | 157                         | -101                     |
| 2020-2021 | 3            | 1                | 2                      | 56             | 73                 | 23                   | 2                   | 154                      | 161                         | -7                       |
| 2021-2022 | 0            | 3                | -3                     | 86             | 0                  | 8                    | 3                   | 97                       | 196                         | -99                      |
| Average   | 1            | 3                | -2                     | 80             | 20                 | 9                    | 3                   | 111                      | 166                         | -54                      |